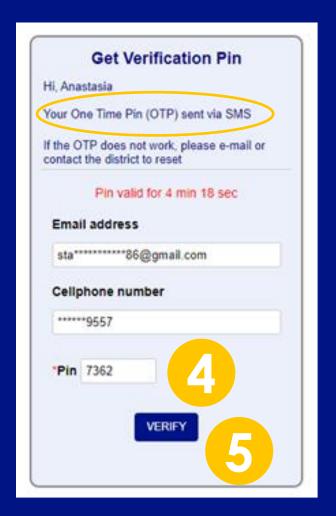

- 1. Click on RESET Password.
- 2. Type in ID | Passport or Permit number.
- 3. Click on RESET.
- 4. Type in the OTP that is sent via SMS to your phone.
- 5. Click on VERIFY.
- 6. Create a new password and complete the Security information.
- 7. Click on Register.
- 8. Your password has been RESET. Log in using your new password.