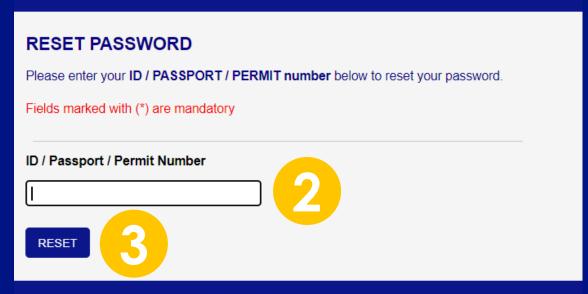

- 1. Click on RESET Password.
- 2. Type in ID | Passport or Permit number.
- 3. Click on RESET.
- 4. Type in the OTP that is sent via SMS to your phone.
- 5. Click on VERIFY.
- 6. Create a new password and complete the Security information.
- 7. Click on Register.
- 8. Your password has been RESET. Log in using your new password.