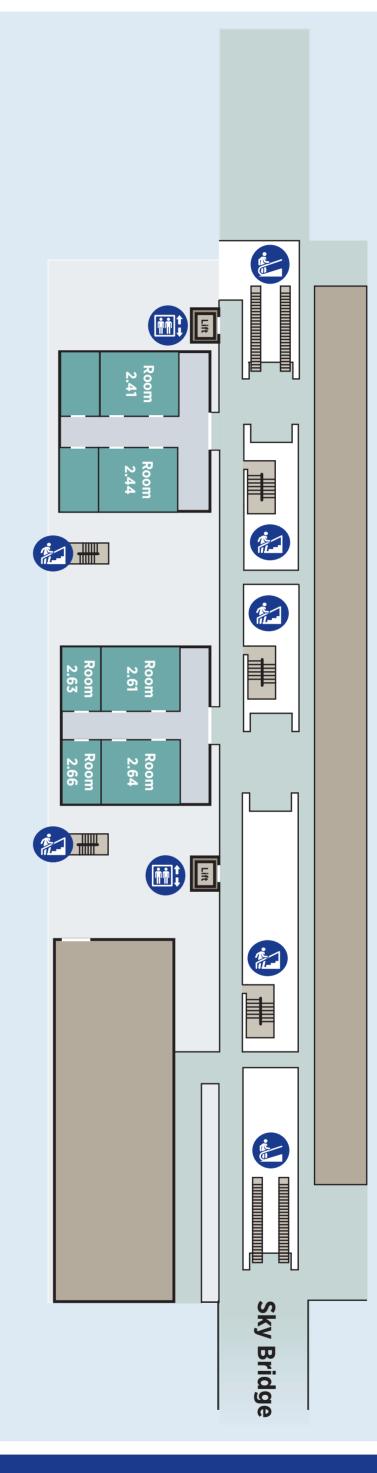

CTICC1 - Level 1 / Ground Floor

Stairs

Escalator

Lift

Room 2.41

Speaker and Break away section title

Room 2.44 Speaker and Break away section title

Room 2.61 Speaker and Break away section title

Room 2.64

Speaker and Break away section title

Room 2.63

**Production Office** 

Room 2.66 Speaker Prep / Media

#### CTICC1-Level 2