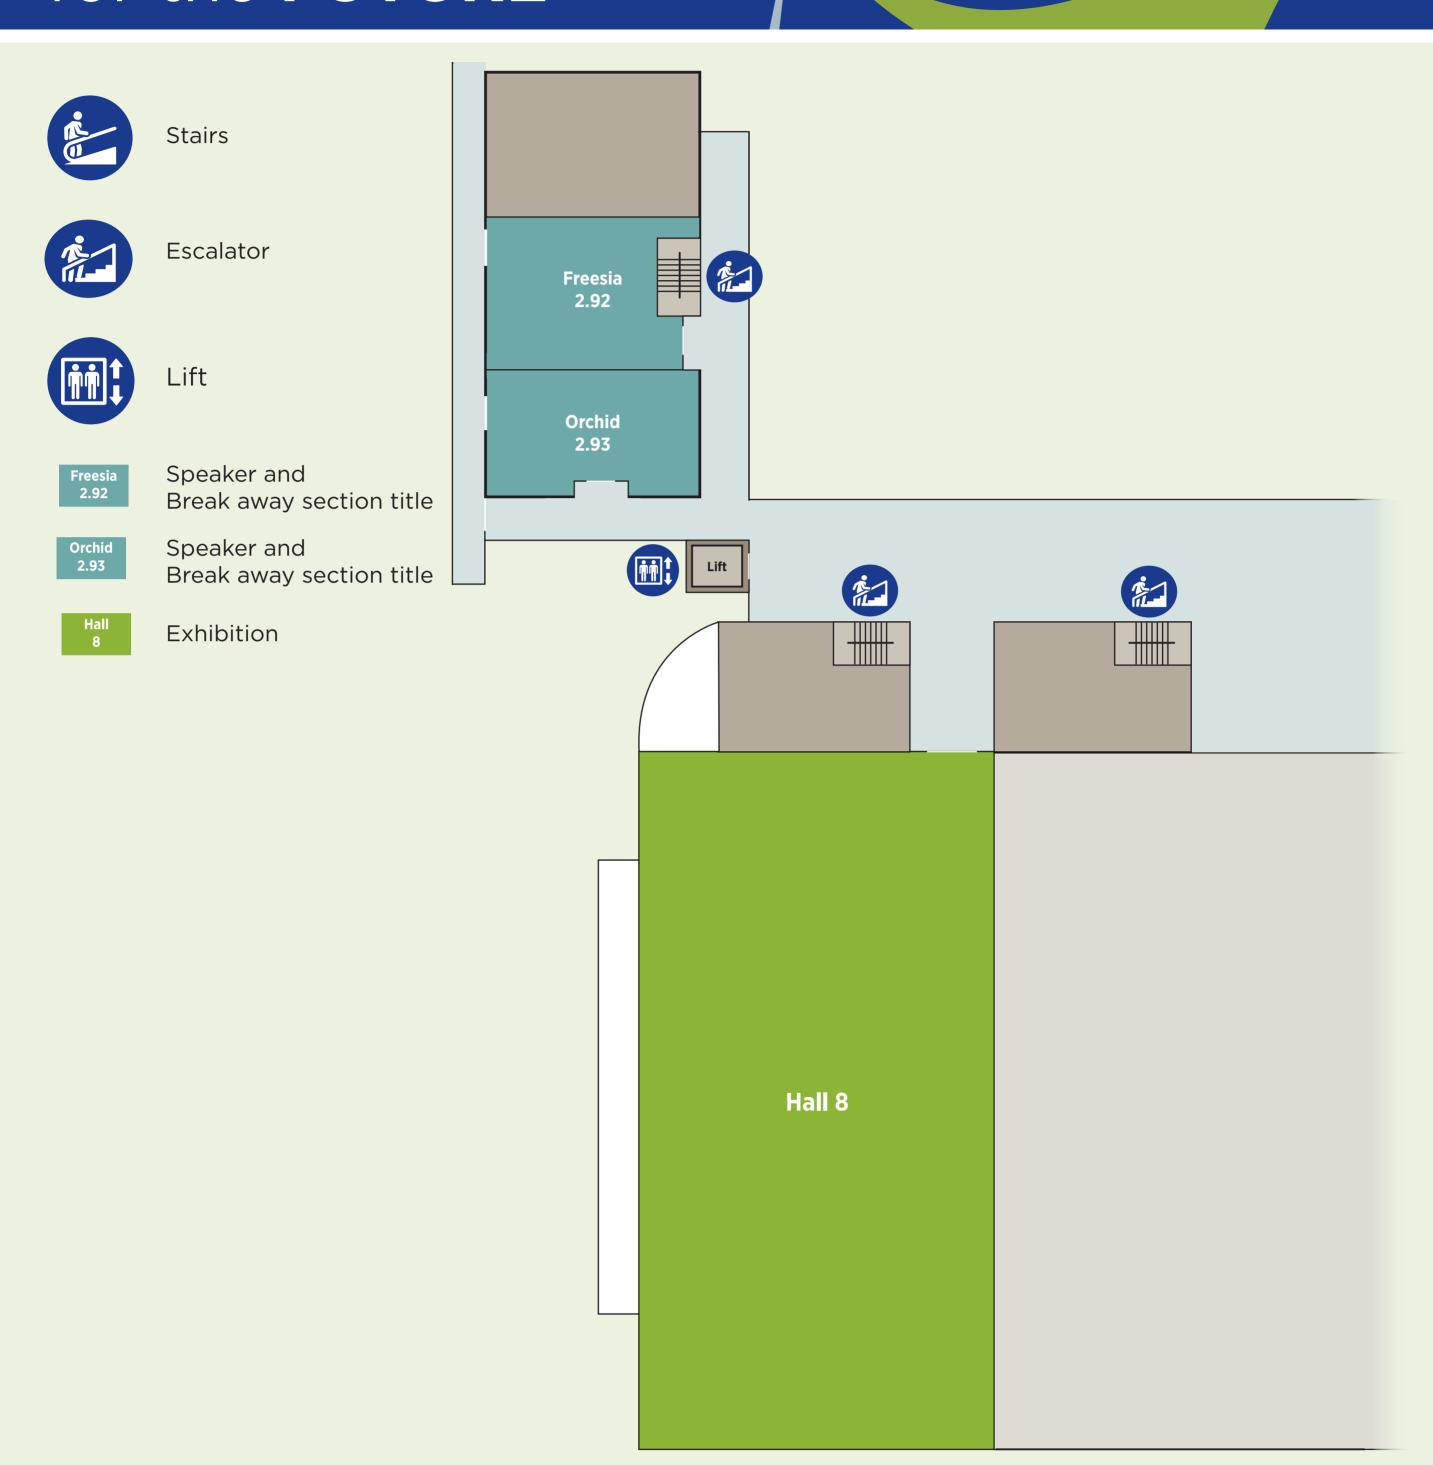

**Stairs** 



Escalator



Lift

Room 1.61

Speaker and

Break away section title

Room 1.62

Speaker and Break away section title

Room 1.63

Speaker and Break away section title

Room

1.64

Speaker and

Break away section title

Auditorium 2 / Ground Floor

Registration Section / Ground Floor



CTICC1 - Level 1 / Ground Floor







Stairs



Escalator



Lift

Room 2.41

Speaker and Break away section title

Room 2.44 Speaker and Break away section title

Room 2.61 Speaker and Break away section title

Room 2.64

Speaker and Break away section title

Room 2.63

**Production Office** 

Room 2.66 Speaker Prep / Media



#### CTICC1-Level 2







### CTICC 2 - Level 1 Upper Halls







### CTICC 2 - Level 2 Upper Halls