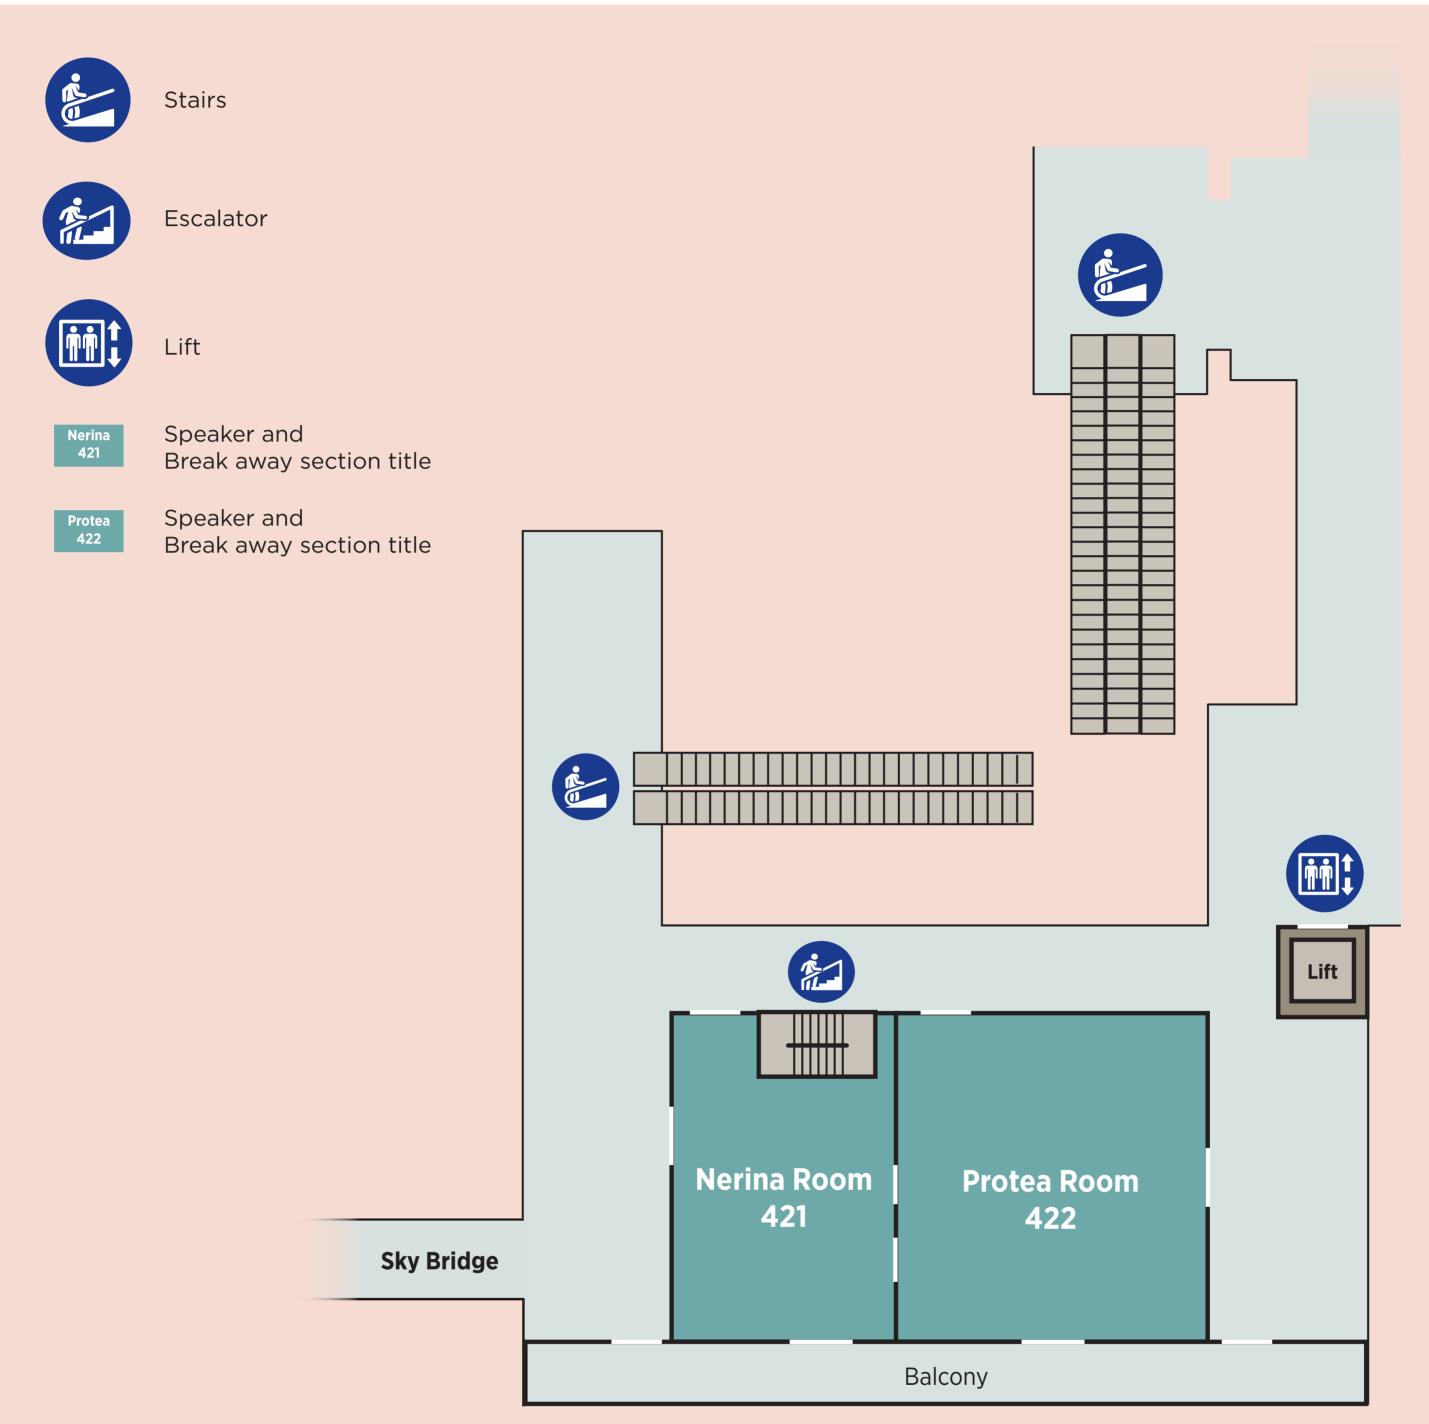

**Stairs** 



Escalator



Lift

Room 1.61

Speaker and

Break away section title

Room 1.62

Speaker and Break away section title

Room 1.63

Speaker and Break away section title

Room

1.64

Speaker and

Break away section title

Auditorium 2 / Ground Floor

Registration Section / Ground Floor



CTICC1 - Level 1 / Ground Floor







Stairs



Escalator



Lift

Room 2.41

Speaker and Break away section title

Room 2.44 Speaker and Break away section title

Room 2.61 Speaker and Break away section title

Room 2.64

Speaker and Break away section title

Room 2.63

**Production Office** 

Room 2.66 Speaker Prep / Media



#### CTICC1-Level 2







### CTICC 2 - Level 1 Upper Halls







### CTICC 2 - Level 2 Upper Halls