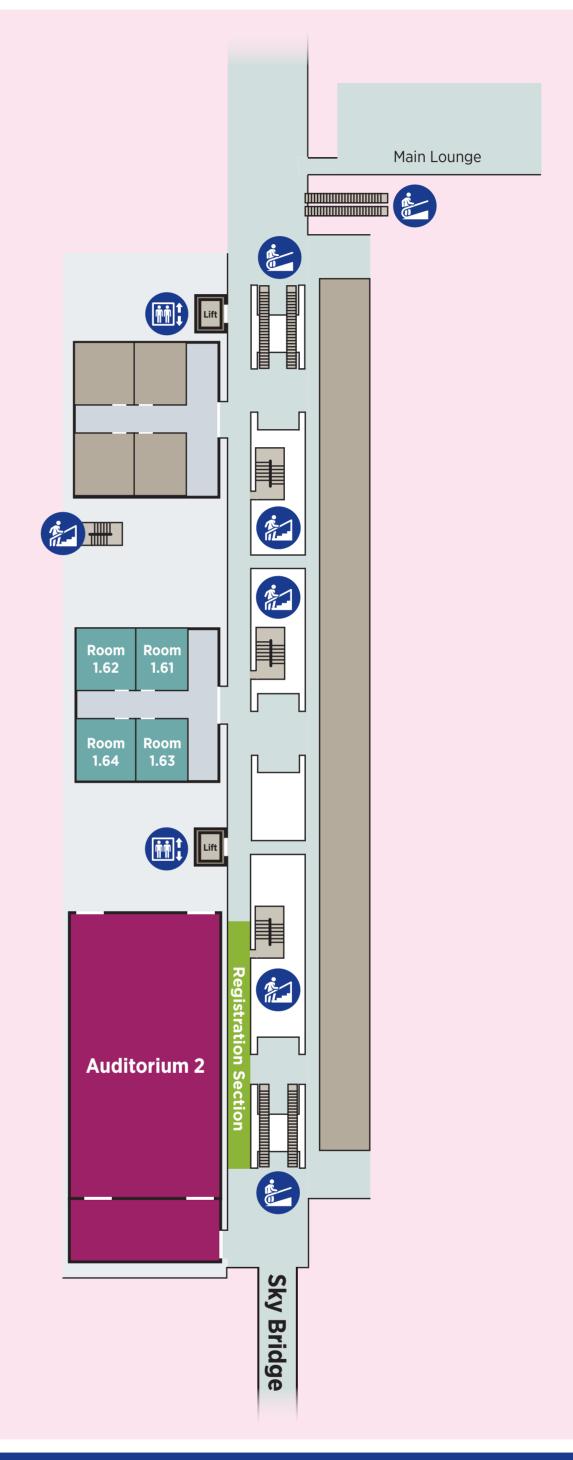

**Stairs** 

Escalator

Lift

Room 1.61

Speaker and

Break away section title

Room 1.62

Speaker and Break away section title

Room 1.63

Speaker and Break away section title

Room

1.64

Speaker and

Break away section title

Auditorium 2 / Ground Floor

Registration Section / Ground Floor